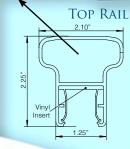

## **THERE'S A NEW** RAILING IN TOWN!

|   | SPECIFICATIONS           |                                                     |
|---|--------------------------|-----------------------------------------------------|
|   | Posts                    | 2.5" x 2.5" x 0.120" wall   3" x 3" x 0.120" wall   |
|   | Post Base Plate          | 2.5" Post (4.25" x 4.25")   3" Post (4.75" x 4.75") |
| 1 | Top Rail                 | 2.25"H x 2"W x MAX .090" wall                       |
| 1 | Bottom Rail              | 1.5"H x 1.25"W x MAX .050" wall                     |
|   | Pickets                  | .75" x .75" square x .050" wall                     |
|   | Picket Spacing           | 3.86" MAX                                           |
|   | Heights                  | 36" and 42"                                         |
|   | Color                    | Matte Finish Black                                  |
|   |                          | MATERIALS                                           |
|   | Posts, Rails,<br>Pickets | 6061 T6 Aluminum Alloy                              |
|   | Finish                   | Interpon Powder Coating I Reading, Pennsylvania     |