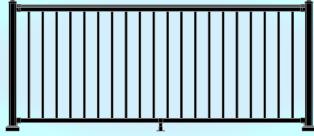

· AVAILABLE IN 36" AND 42" HEIGHTS · · AVAILABLE IN 6' & 8' WIDTHS · ICC-ES AC273 CERTIFIED · FLAT MATTE FINISH · · 3/4" PICKETS · · RACKABLE · · 2.5" & 3" POSTS AVAILABLE · SECTIONS SOLD KNOCKDOWN (BOXED) · EASY SELF-CENTERING BRACKET INSTALL · · AVAILABLE FOR QuickShip DELIVERY

NOTE: Sections are sold knockdown (unassembled and boxed) and include top and bottom rails, balusters, spacers, and footblock. Posts, brackets, and caps sold seperately.

PICKETS