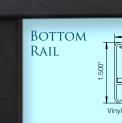

## **THERE'S A NEW** RAILING IN TOWN!

|   | SPECIFICATIONS           |                                                     |
|---|--------------------------|-----------------------------------------------------|
|   | Posts                    | 2.5" x 2.5" x 0.120" wall   3" x 3" x 0.120" wall   |
|   | Post Base Plate          | 2.5" Post (4.25" x 4.25")   3" Post (4.75" x 4.75") |
| 1 | Top Rail                 | 2.25"H x 2"W x MAX .090" wall                       |
| 1 | Bottom Rail              | 1.5"H x 1.25"W x MAX .050" wall                     |
|   | Pickets                  | .75" x .75" square x .050" wall                     |
|   | Picket Spacing           | 3.86" MAX                                           |
|   | Heights                  | 36" and 42"                                         |
|   | Color                    | Matte Finish Black                                  |
|   |                          | MATERIALS                                           |
|   | Posts, Rails,<br>Pickets | 6061 T6 Aluminum Alloy                              |
|   | Finish                   | Interpon Powder Coating I Reading, Pennsylvania     |