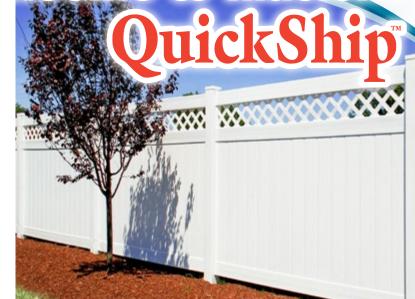

Welcome to Illusions

Made of 100% Pure Virgin Vinyl, **Illusions Vinyl Fence** is the perfect choice for your next residential or commercial vinyl fence installation!

- 100% Pure Virgin Vinyl
- ASTM F964-13 Compliant
- Residential and Commercial Applications
- Unassembled (Knockdown) Sections
- Individually Wrapped for Weather Protection
- Standard 8' Wide Panels
- Easy Installation
- Routed Posts (No Rail Brackets Needed)

V351-4TR-KD

Eastern Fence - Fort Mill www.easternfencefortmill.com 148 Flint Hill Road | Fort Mill, SC 29715 Phone: 704.821.5323 | Fax: 704.821.5332

Made of 100% Pure Virgin Vinyl, Illusions Vinyl Fence is the perfect choice for your next residential or commercial vinyl fence installation!