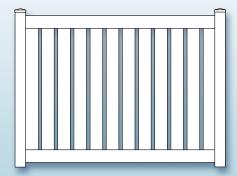

Welcome to Illusions

Made of 100% Pure Virgin Vinyl, **Illusions Vinyl Fence** is the perfect choice for your next residential or commercial vinyl fence installation!

- 100% Pure Virgin Vinyl
- ASTM F964-13 Compliant
- Residential and Commercial Applications
- Unassembled (Knockdown) Sections
- Individually Wrapped for Weather Protection
- Standard 8' Wide Panels
- Easy Installation
- Routed Posts (No Rail Brackets Needed)



## These Styles and Matching Gates In Stock and Available for Pick-Up or Delivery



V300-66S-KD (White & Beige)



V300-6S-KD (White & Beige)



V3215D-6S-KD



V5006-6S-KD (1/2" Spacing)



V5006W-6S-KD (1-1/2" Spacing)



V351-4TR-KD









Eastern Fence - Fort Mill www.easternfencefortmill.com 148 Flint Hill Road | Fort Mill, SC 29715 Phone: 704.821.5323 | Fax: 704.821.5332



Made of 100% Pure Virgin Vinyl, Illusions Vinyl Fence is the perfect choice for your next residential or commercial vinyl fence installation!

- 100% Pure Virgin Vinyl
- ASTM F964-13 Compliant
- Residential and Commercial Applications
- Unassembled (Knockdown) Sections
- Individually Wrapped for Weather Protection
- Standard 8' Wide Panels
- Easy Installation
- Routed Posts (No Rail Brackets Needed)



## The Below Styles and Matching Gates 2 Week Lead Time