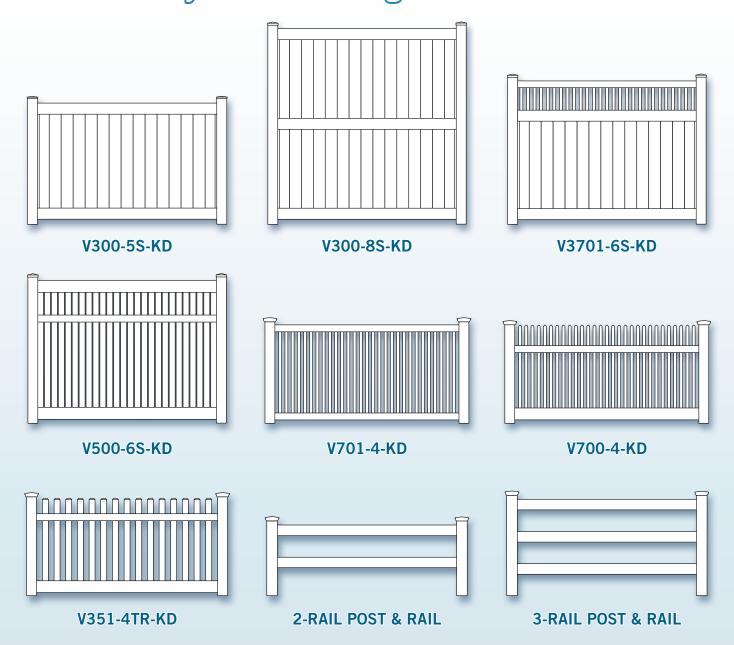

## These Styles and Matching Gates In Stock and Available for Pick-Up or Delivery

V300-66S-KD (White & Beige)

V300-6S-KD (White & Beige)

V3215D-6S-KD

V5006-6S-KD (1/2" Spacing)

V5006W-6S-KD (1-1/2" Spacing)

## The Below Styles and Matching Gates 2 Week Lead Time