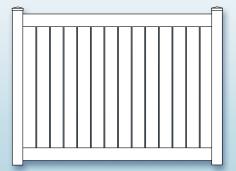

## These Styles and Matching Gates In Stock and Available for Pick-Up or Delivery

V300-66S-KD (White & Beige)

V300-6S-KD (White & Beige)

V3215D-6S-KD

V5006-6S-KD (1/2" Spacing)

V5006W-6S-KD (1-1/2" Spacing)