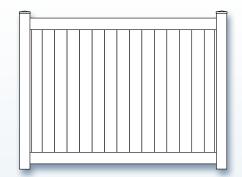

## These Styles and Matching Gates In Stock and Available for Pick-Up or Delivery

V300-66S-KD (White & Beige)

V300-6S-KD (White & Beige)

V3215D-6S-KD

V5006-6S-KD (1/2" Spacing)

V5006W-6S-KD (1-1/2" Spacing)