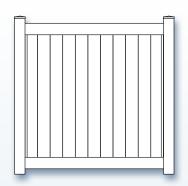

## These Styles and Matching Gates In Stock and Available for Pick-Up or Delivery

V300-66S-KD (White & Beige)

V300-6S-KD (White & Beige)

V3215D-6S-KD

V5006-6S-KD (1/2" Spacing)

V5006W-6S-KD (1-1/2" Spacing)