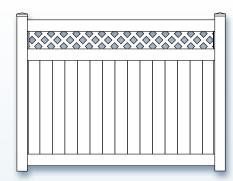

## These Styles and Matching Gates In Stock and Available for Pick-Up or Delivery

V300-66S-KD (White & Beige)

V300-6S-KD (White & Beige)

V3215D-6S-KD

V5006-6S-KD (1/2" Spacing)

V5006W-6S-KD (1-1/2" Spacing)